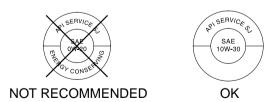

<sup>\*</sup>Suggested oils are equal in performance to SJ oils that are not labeled as energy conserving on the circular API service label.

- Your Honda MUV does not need oil additives. Use the recommended oil.
- Do not use oils with graphite or molybdenum additives. They may adversely affect clutch operation.
- Do not use API SH or higher oils displaying a circular API "energy conserving" service label on the container. They may affect lubrication and clutch performance.

• Do not use non-detergent, vegetable, or castor based racing oils.