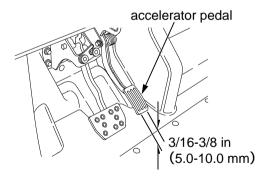

## Inspection

Check freeplay of the accelerator pedal.

Freeplay:

3/16-3/8 in (5.0-10.0 mm)