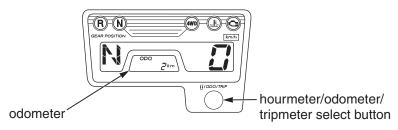

## **Odometer (CM type only)**

When selected, the odometer registers total distance traveled in kilometers while the iginition is ON ( | ). To change the display from tripmeter or hourmeter to odometer, press and release the hourmeter/odometer/tripmeter select button.