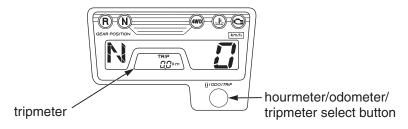

## **Tripmeter (CM type only)**

When selected, the tripmeter shows mileage per trip while the ignition is ON (||). To change the display from odometer of hourmeter to tripmeter, press and release the hourmeter/odometer/tripmeter select button. To reset the tripmeter to zero, press the hourmeter/odometer/tripmeter select button and hold it in for at least 2 seconds.