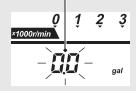

## Reserve fuel consumption display

- Flashes from "0.0" gal (US gal) or L (liter).
  - If you change the display to odometer, tripmeter, fuel mileage meter and fuel consumption meter and so on ♠₹20, it will automatically return to the reserve fuel consumption display if the buttons are not pressed after for about 10 seconds.