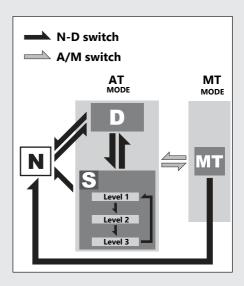

## **Dual Clutch Transmission**

In order to respond to rider demands in a broad range of situations, the transmission is equipped with three operating modes, AT MODE (including D mode for regular operation and three levels of S mode for sporty riding); and MT MODE (MT mode for a 6-speed manual operation), which delivers the same shift feel as a manual transmission