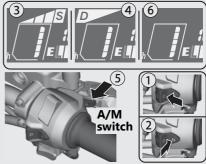

# Changing between D mode and S mode while in AT MODE

Press the D-S side of the N-D switch. The S or D mode indicator comes on (3), (4)).

# Changing between AT MODE and MT MODE

Press the A/M switch ((5)).
The S or D indicator goes out while MT MODE is selected (6).