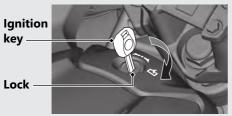

#### Open

- 1 Insert the ignition key into the lock, and turn the key clockwise.
- 2 Pull up the front of the luggage box lid.

#### Close

- 1) Push down the front of the luggage box liduntil it locks in place.
  - Make sure that the tab is locked securely in position to pull up the front of the luggage box lid lightly.
  - The lock automatically when closed.

    Take care not to lock your key in the luggage box.
- 2 Remove the key.

Never exceed the maximum weight limit.