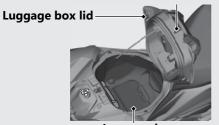

### Luggage Box

Tab

Luggage box

#### Open

- 1 Insert the ignition key into the lock, and turn the key clockwise.
- 2 Pull up the front of the luggage box lid.