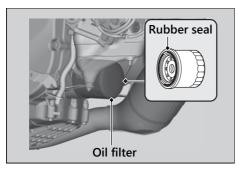

- **8.** Apply a thin coat of engine oil to the rubber seal of a new oil filter.
- **9.** Install the new oil filter and tighten.

**Torque:** 19 lbf·ft (26 N·m, 2.7 kgf·m)

**10.** Install a new sealing washer onto the drain bolt. Tighten the drain bolt.