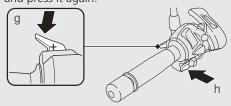

## **Gear shift operation**

Shifting Up:

Press the shift up switch (+) (g ).

Shifting Down:

Press the shift down switch (-) (h ).

You cannot continue shifting gears by keeping the shift switch pressed.

To continue shifting gears release the switch and press it again.