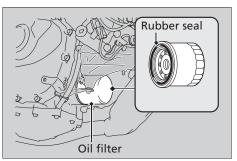

- **8.** Apply a thin coat of engine oil to the rubber seal of a new oil filter.
- 9. Install a new oil filter and tighten.

**Torque:** 19 lbf·ft (26 N·m, 2.7 kgf·m).

**10.** Install a new sealing washer onto the drain bolt. Tighten the drain bolt.