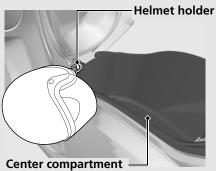

## Storage Equipment (Continued) Helmet Holder

The helmet holder is located under the seat. Use the helmet holder only when parked.

## **Center Compartment**

Never exceed the maximum weight limit. Maximum Weight: 22 lb (10 kg)

- Do not store any items that are flammable or susceptible to heat damage.
- ► Do not store valuables or fragile articles.