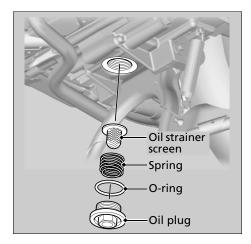

## Engine Oil Changing Engine Oil, Cleaning Strainer Screen

**10.** Install the oil strainer screen, spring and oil plug and tighten.

Torque: 15 lbf·ft (20 N·m, 2.0 kgf·m).

**11.** Install a new sealing washer onto the drain bolt. Tighten the drain bolt.