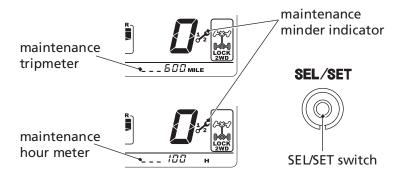

## **Maintenance Minder Indicator**

The maintenance minder indicator appears in the display when the mileage or operating hours on your Honda SXS reaches the maintenance interval specified on the maintenance schedule (page 111).

Resetting the indicator:

To reset the indicator, press and continue to hold the SEL/SET switch and turn the ignition switch to ON (q). The indicator will light up, and after 2 seconds will blink twice, the maintenance minder indicator is reset.

Also the maintenance tripmeter and maintenance hour meter will reset.

See more details about maintenance minder indicator on page 109.