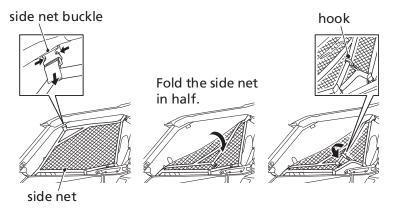

#### To Fold the Side Net

- 1. Release the side net buckle.
- 2. Fold the side net in half towards outside of the vehicle.
- 3. Grab the hook and secure the side net by hooking on to the net outer profile.