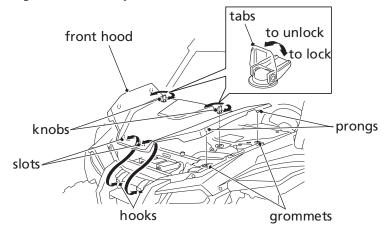

## Removal

- 1. Lift the tabs on knobs up, turn the knobs 1/4 clockwise or 1/4 counterclockwise.
- 2. Remove the prongs from the grommets.
- 3. Remove the front hood.

## Installation

- 1. Insert the slots into the hooks.
- 2. Insert the prongs into the grommets.
- 3. Turn the knobs 1/4 counterclockwise or 1/4 clockwise, push the tabs down to lock the knobs.

Make sure that the hood is securely installed before driving. While driving, if the prongs of the front hood pop up from the grommets, stop the vehicle at a safe place and insert the prongs into the grommets securely.