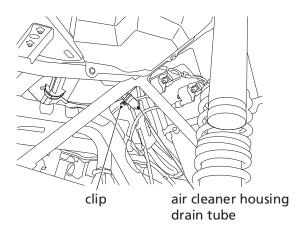

## **Air Cleaner Housing Drain Tubes**

Your Honda SXS has two air cleaner housing drain tubes (clean side and dirty side).

The air cleaner housing drain tubes should be serviced every 600 miles (1,000 km) or 100 hours of operating your Honda SXS. (Driving through water may require more frequent inspection.)

If deposits can be seen in the dirty side drain tube, the tube must be cleaned before starting the vehicle.

## Dirty side

- 1. Place a suitable container under the crankcase breather tube.
- 2. Remove the air cleaner housing drain tube by removing the clip.
- 3. Drain the deposits.
- 4. Reinstall the air cleaner housing drain tube, securing it with the clip.