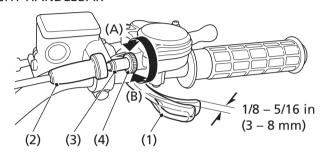

## RIGHT HANDLEBAR

(1) throttle lever

(4) lock nut

(2) rubber sleeve

- (A) decrease freeplay
- (3) throttle cable adjuster
- (B) increase freeplay

## Inspection

Check freeplay at the throttle lever (1).

Freeplay:

1/8 - 5/16 in (3 - 8 mm)

## Adjustment

- 1. Slide the rubber sleeve (2) back to expose the throttle cable adjuster (3).
- 2. Loosen the lock nut (4).
- 3. Turn the adjuster to obtain the correct freeplay.
- 4. Tighten the lock nut and reinstall the sleeve.
- 5. After adjustment, check for smooth operation of the throttle lever from fully closed to fully open in all steering positions.