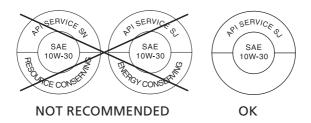

## **Oil Recommendation**

| r                   |                                  |
|---------------------|----------------------------------|
| API classification  | SG or higher except oils labeled |
|                     | as energy conserving or          |
|                     | resource conserving on the       |
|                     | circular API service label       |
| viscosity (weight)  | SAE 10W-30                       |
| JASO T 903 standard | MA                               |
| suggested oil*      | Pro Honda GN4 4-stroke oil, or   |
|                     | Honda 4-stroke oil, or an        |
|                     | equivalent motorcycle oil.       |

\* Suggested oils are equal in performance to SJ oils that are not labeled as energy conserving or resource conserving on the circular API service label.

- Your ATV does not need oil additives. Use the recommended oil.
- Do not use oils with graphite or molybdenum additives. They may adversely affect clutch operation.
- Do not use API SH or higher oils displaying a circular API "energy conserving" or "resource conserving" service label on the container. They may affect lubrication and clutch performance.