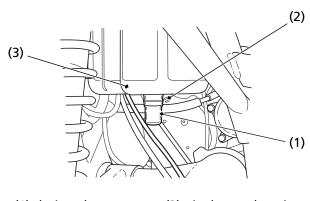

## REAR

- (1) drain tube
- (3) air cleaner housing

- (2) clip
- 1. Remove the drain tube (1) by removing the clip (2) under the air cleaner housing (3).
- 2. Drain the deposits.
- 3. Reinstall the drain tube, securing it with the clip.