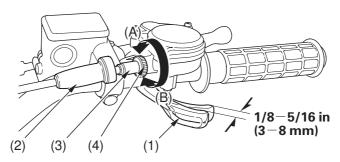

## RIGHT HANDLEBAR

(1) throttle lever

(4) lock nut

(2) rubber sleeve

- (A) decrease freeplay
- (3) throttle cable adjuster
- (B) increase freeplay

## Inspection

Check freeplay at the throttle lever (1).

Freeplay:

$$1/8 - 5/16$$
 in  $(3 - 8 \text{ mm})$ 

## Adjustment

- 1. Slide the rubber sleeve (2) back to expose the throttle cable adjuster (3).
- 2. Loosen the lock nut (4).
- 3. Turn the adjuster to obtain the correct freeplay.
- 4. Tighten the lock nut and reinstall the sleeve.
- 5. After adjustment, check for smooth operation of the throttle lever from fully closed to fully open in all steering positions.