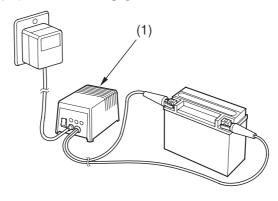

## (1) charger

Be sure to read the information that came with your battery charger and follow the instructions on the battery. Improper charging may damage the battery.

We recommend using a charger (1) designed specifically for your Honda, which can be purchased from your Honda dealer. These units can be left connected for long periods without risking damage to the battery. However, do not intentionally leave the charger connected longer than the time period recommended in the charger's instructions. Avoid using an automotive-type battery charger. An automotive charger can overheat an ATV battery and cause premature damage.