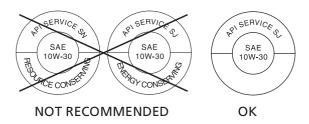

## **Oil Recommendation**

| API classification  | SG or higher except oils labeled as |
|---------------------|-------------------------------------|
|                     | energy conserving or resource       |
|                     | conserving on the circular API      |
|                     | service label                       |
| viscosity (weight)  | SAE 10W-30                          |
| JASO T 903 standard | MA                                  |
| suggested oil*      | Pro Honda GN4 4-stroke oil, or      |
|                     | Honda 4-stroke oil, or an           |
|                     | equivalent motorcycle oil.          |

- \* Suggested oils are equal in performance to SJ oils that are not labeled as energy conserving or resource conserving on the circular API service label.
- Your ATV does not need oil additives. Use the recommended oil.
- Do not use oils with graphite or molybdenum additives. They may adversely affect clutch operation.
- Do not use API SH or higher oils displaying a circular API "energy conserving" or "resource conserving" service label on the container. They may affect lubrication and clutch performance.