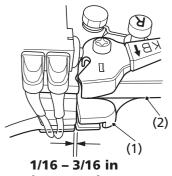

## LEFT HANDLEBAR

1/16 – 3/16 in (2 – 4 mm)

- (1) reverse assist lever
- (2) rear brake lever/ parking brake lever
- (3) lock nut
- (4) adjusting nut
- (A) decrease freeplay
- (B) increase freeplay
- 1. Check the reverse assist lever (1) freeplay, measured at the rear brake lever/parking brake lever (2) end near the cable:

  1/16 3/16 in (2 4 mm)
- 2. To adjust, loosen the lock nut (3) and turn the adjusting nut (4). After adjustment, tighten the lock nut securely.