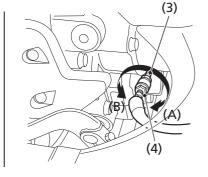

## LEFT HANDLEBAR

1/16 – 3/16 in (2 – 4 mm)

- (1) reverse assist lever
- (2) rear brake lever/ parking brake lever
- (3) lock nut
- (4) adjusting nut
- (A) decrease freeplay
- (B) increase freeplay
- 1. Check the reverse assist lever (1) freeplay, measured at the rear brake lever/parking brake lever (2) end near the cable:

  1/16 3/16 in (2 4 mm)
- 2. To adjust, loosen the lock nut (3) and turn the adjusting nut (4). After adjustment, tighten the lock nut securely.