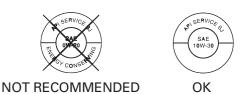

## **Oil Recommendation**

| API classification     | SG or higher except oils labeled as energy conserving on the circular API service label                          |
|------------------------|------------------------------------------------------------------------------------------------------------------|
| viscosity (weight)     | SAE 10W-30                                                                                                       |
| JASO T 903<br>standard | MA                                                                                                               |
| suggested oil*         | Pro Honda GN4 4-stroke oil (USA & Canada), or Honda 4-stroke oil (Canada only), or an equivalent motorcycle oil. |

- \* Suggested oils are equal in performance to SJ oils that are not labeled as energy conserving on the circular API service label.
- Your ATV does not need oil additives. Use the recommended oil.
- Do not use oils with graphite or molybdenum additives. They may adversely affect clutch operation.
- Do not use API SH or higher oils displaying a circular API "energy conserving" service label on the container. They may affect lubrication and clutch performance.

• Do not use non-detergent, vegetable, or castor based racing oils.