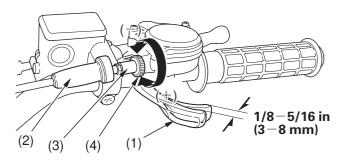

## RIGHT HANDLEBAR

- (1) throttle lever
- (2) rubber sleeve
- (3) throttle cable adjuster
- (4) lock nut
- (+) increase freeplay
- (−) decrease freeplay

## Inspection

Check freeplay at the throttle lever (1).

Freeplay:

1/8 - 5/16 in (3 - 8 mm)

## Adjustment

- 1. Slide the rubber sleeve (2) back to expose the throttle cable adjuster (3).
- 2. Loosen the lock nut (4).
- 3. Turn the adjuster to obtain the correct freeplay.
- 4. Tighten the lock nut and reinstall the sleeve.
- 5. After adjustment, check for smooth operation of the throttle lever from fully closed to fully open in all steering positions.