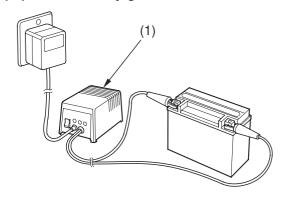

## (1) charger

Be sure to read the information that came with your battery charger and follow the instructions on the battery. Improper charging may damage the battery.

We recommend using a charger (1) designed specifically for your Honda, which can be purchased from your dealer. These units can be left connected for long periods without risking damage to the battery. However, do not intentionally leave the charger connected longer than the time period recommended in the charger's instructions.