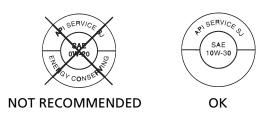

## Oil Recommendation

| API classification | SG or higher except oils labeled as energy conserving on the circular API service label |
|--------------------|-----------------------------------------------------------------------------------------|
| viscosity (weight) | SAE 10W-30                                                                              |
| , ,                | JAE TUVV-30                                                                             |
| JASO T 903         | MA                                                                                      |
| standard           |                                                                                         |
| suggested oil*     | Pro Honda GN4 4-stroke oil (USA &                                                       |
|                    | Canada), or Honda 4-stroke oil, or                                                      |
|                    | an equivalent motorcycle oil.                                                           |

- \* Suggested oils are equal in performance to SJ oils that are not labeled as energy conserving on the circular API service label.
- Your ATV does not need oil additives. Use the recommended oil.
- Do not use oils with graphite or molybdenum additives. They may adversely affect clutch operation.
- Do not use API SH or higher oils displaying a circular API "energy conserving" service label on the container. They may affect lubrication and clutch performance.