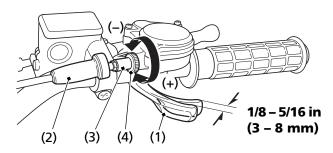

## RIGHT HANDLEBAR

- (1) throttle lever
- (2) rubber sleeve
- (3) throttle cable adjuster
- (4) lock nut
- (+) increase freeplay
- (-) decrease freeplay

## Inspection

Check freeplay at the throttle lever (1).

Freeplay:

1/8 – 5/16 in (3 – 8 mm)

## Adjustment

- 1. Slide the rubber sleeve (2) back to expose the throttle cable adjuster (3).
- 2. Loosen the lock nut (4).
- 3. Turn the adjuster to obtain the correct freeplay.
- 4. Tighten the lock nut and reinstall the sleeve.
- 5. After adjustment, check for smooth operation of the throttle lever from fully closed to fully open in all steering positions.