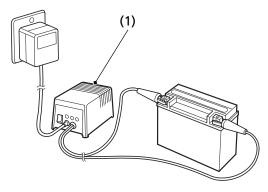

## **Battery Charging**

Refer to Safety Precautions on page 75.

(1) charger

Be sure to read the information that came with your battery charger and follow the instructions on the battery. Improper charging may damage the battery.

We recommend using a charger (1) designed specifically for your Honda, which can be purchased from your dealer. These units can be left connected for long periods without risking damage to the battery. However, do not intentionally leave the charger connected longer than the time period recommended in the charger's instructions.