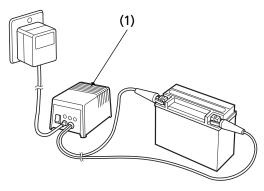

## **Battery Charging**

Refer to Safety Precautions on page 109.

<sup>(1)</sup> charger

Be sure to read the information that came with your battery charger and follow the instructions on the battery. Improper charging may damage the battery.

We recommend using a charger (1) designed specifically for your Honda, which can be purchased from your dealer. These units can be left connected for long periods without risking damage to the battery. However, do not intentionally leave the charger connected longer than the time period recommended in the charger's instructions. Avoid using an automotive-type battery charger. An automotive charger can overheat an ATV battery and cause premature damage.