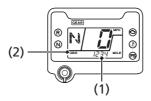

## Odometer (Except TRX420TM1)

The odometer (1) registers total distance traveled in mileage while the ignition is ON (1) with the ODO display (2). The odometer locks at 999999 when the read-out exceeds 999999.

(1) odometer

(2) ODO display