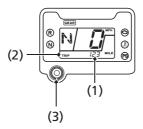

## Tripmeter (Except TRX420TM1)

The tripmeter (1) shows mileage per trip with the TRIP display (2), while the ignition is ON (1) since you last reset the tripmeter. The tripmeter returns to 0.0 when the read-out exceeds 999.9. To reset the tripmeter to zero, press the mode button (3) and hold it in for at least 2 seconds in the tripmeter mode.

(1) tripmeter

(3) mode button

- (2) TRIP display
- 28 Instruments & Controls