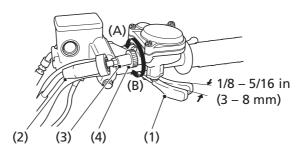

## RIGHT HANDLEBAR

- (1) throttle lever
- (2) rubber sleeve
- (3) throttle cable adjuster
- (4) lock nut
- (A) decrease freeplay
- (B) increase freeplay

## Inspection

Check freeplay at the throttle lever (1).

Freeplay:

1/8 – 5/16 in (3 – 8 mm)

## Adjustment

- 1. Slide the rubber sleeve (2) back to expose the throttle cable adjuster (3).
- 2. Loosen the lock nut (4).
- 3. Turn the adjuster to obtain the correct freeplay.
- 4. Tighten the lock nut and reinstall the sleeve.
- 5. After adjustment, check for smooth operation of the throttle lever from fully closed to fully open in all steering positions.