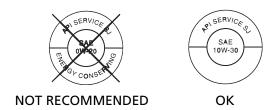

## **Engine Oil Recommendation**

| API classification | SG or higher except oils labeled as energy conserving on the circular API service label |
|--------------------|-----------------------------------------------------------------------------------------|
|                    |                                                                                         |
| viscosity (weight) | SAE 10W-30                                                                              |
| JASO T 903         | MA                                                                                      |
| standard           |                                                                                         |
| suggested oil*     | Pro Honda GN4 4-stroke oil (USA &                                                       |
|                    | Canada), or Honda 4-stroke oil, or                                                      |
|                    | an equivalent motorcycle oil.                                                           |

- \* Suggested oils are equal in performance to SJ oils that are not labeled as energy conserving on the circular API service label.
- Your ATV does not need oil additives. Use the recommended oil.
- Do not use API SH or higher oils displaying a circular API "energy conserving" service label on the container. They may affect lubrication.