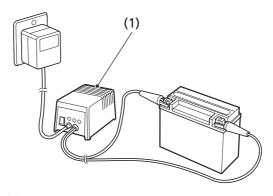

## **Battery Charging**

Refer to Safety Precautions on page 73.

(1) charger

Be sure to read the information that came with your battery charger and follow the instructions on the battery. Improper charging may damage the battery.

We recommend using a charger (1) designed specifically for your Honda, which can be purchased from your dealer. These units can be left connected for long periods without risking damage to the battery. However, do not intentionally leave the charger connected longer than the time period recommended in the charger's instructions.