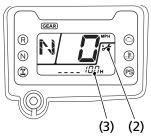

## Maintenance Tripmeter/Maintenance Hourmeter

The maintenance tripmeter (1) shows mileage to maintenance while the ignition switch is ON(q) with the maintenance minder indicator (2).

The maintenance hourmeter (3) shows remaining time to maintenance while the ignition switch is ON(q) with the maintenance minder indicator.

- (1) maintenance tripmeter
- (2) maintenance minder indicator

(3) maintenance hourmeter

The maintenance tripmeter decreases from 600 miles (1,000 km) after reset. The maintenance hourmeter decreases from 100 hour after reset.