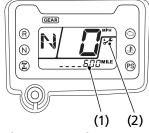

## Maintenance Tripmeter/Maintenance Hourmeter

The maintenance tripmeter (1) shows mileage to maintenance while the ignition switch is ON(q) with the maintenance minder indicator (2).

The maintenance hourmeter (3) shows remaining time to maintenance while the ignition switch is ON(q) with the maintenance minder indicator.

- (1) maintenance tripmeter
- (2) maintenance minder indicator

(3) maintenance hourmeter

The maintenance tripmeter decreases from 600 miles (1,000 km) after reset. The maintenance hourmeter decreases from 100 hour after reset.