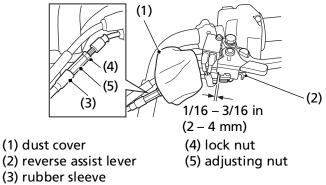

## LEFT HANDLEBAR

- 1. Turn over the dust cover (1).
- 2. Check the reverse assist lever (2) freeplay, measured at the reverse assist lever end near the cable:

1/16 - 3/16 in (2 - 4 mm)

- 3. To adjust, slide the rubber sleeve (3), loosen the lock nut (4) and turn the adjusting nut (5) to obtain the correct freeplay. After adjustment, tighten the lock nut securely.
- 4. Return the dust cover and rubber sleeve.