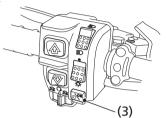

## **Controls & Features**

To activate the speed limiter over-ride mode:

Push the start/override button (3) when the front differential lock mode is activated.

## LEFT HANDLEBAR

(3) start/override button