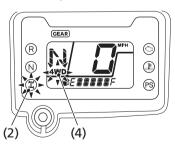

## Front final gear system failure:

The differential lock indicator and 4WD indicator (4) will both flash when there is any abnormality in the front final gear system. If this occurs, the front final gear actuator will stop moving, and the front final gear system will be fixed in the current position, either 2WD mode, 4WD mode or front differential lock mode.

If both the differential lock indicator and 4WD indicator flash, reduce speed and take your ATV to your dealer as soon as possible.

(2) differential lock indicator

(4) 4WD indicator