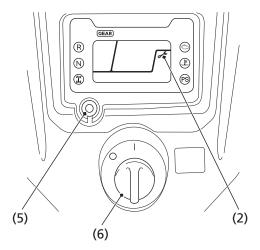

## **Indicators & Displays**

Reset the maintenance tripmeter/maintenance hourmeter after maintenances.

To reset the maintenance tripmeter/maintenance hourmeter, proceed as follows:

Press and hold the mode select button (5) and turn the ignition switch (6) to ON (1). The maintenance minder indicator will appear, then it will blinks twice, and the multi-function display will temporarily show all the modes and digital segments. The indicator message will disappear.

- (2) maintenance minder indicator
- (5) mode select button
- (6) ignition switch