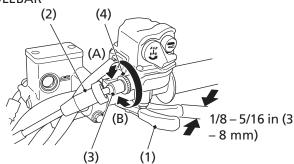

## RIGHT HANDLEBAR

(1) throttle lever

(4) lock nut

(2) rubber sleeve

- (A) decrease freeplay
- (3) throttle cable adjuster
- (B) increase freeplay

## Inspection

Check freeplay at the throttle lever (1).

Freeplay:

1/8 – 5/16 in (3 – 8 mm)

## Adjustment

- 1. Slide the rubber sleeve (2) back to expose the throttle cable adjuster (3).
- 2. Loosen the lock nut (4).
- 3. Turn the adjuster to obtain the correct freeplay.
- 4. Tighten the lock nut and reinstall the sleeve.
- 5. After adjustment, check for smooth operation of the throttle lever from fully closed to fully open in all steering positions.