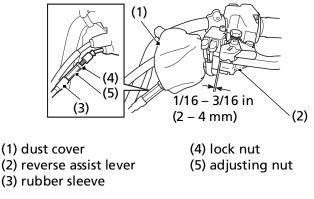

### LEFT HANDLEBAR

- 1. Turn over the dust cover (1).
- 2. Check the reverse assist lever (2) freeplay, measured at the reverse assist lever end near the cable:

1/16 – 3/16 in (2 – 4 mm)

- 3. To adjust, slide the rubber sleeve (3), loosen the lock nut (4) and turn the adjusting nut (5) to obtain the correct freeplay. After adjustment, tighten the lock nut securely.
- 4. Return the dust cover and rubber sleeve.