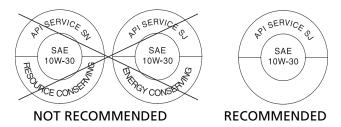

## Oil Recommendation

| API classification     | SG or higher except oils labeled as energy conserving or resource conserving on the circular API service label |
|------------------------|----------------------------------------------------------------------------------------------------------------|
| viscosity (weight)     | SAE 10W-30                                                                                                     |
| JASO T 903<br>standard | MA                                                                                                             |
| suggested oil*         | Pro Honda GN4 4-stroke oil (USA & Canada), or Honda 4-stroke oil, or an equivalent motorcycle oil.             |

- \* Suggested oils are equal in performance to SJ oils that are not labeled as energy conserving or resource conserving on the circular API service label.
- Your ATV does not need oil additives. Use the recommended oil.
- Do not use oils with graphite or molybdenum additives. They may adversely affect clutch operation.
- Do not use API SH or higher oils displaying a circular API "energy conserving" or "resource conserving" service label on the container. They may affect lubrication and clutch performance.