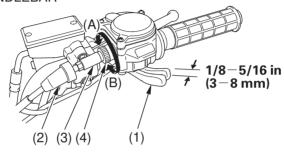

## **RIGHT HANDLEBAR**

- (1) throttle lever
- (4) lock nut
- (2) rubber sleeve
- (A) decrease freeplay
- (3) throttle cable adjuster
- (B) increase freeplay

## Inspection

Check freeplay at the throttle lever (1).

Freeplay:

1/8 - 5/16 in (3 - 8 mm)

## Adjustment

- 1. Slide the rubber sleeve (2) back to expose the throttle cable adjuster (3).
- 2. Loosen the lock nut (4).
- 3. Turn the adjuster to obtain the correct freeplay.
- 4. Tighten the lock nut and reinstall the sleeve.
- 5. After adjustment, check for smooth operation of the throttle lever from fully closed to fully open in all steering positions.