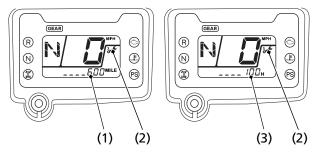

## **Maintenance Tripmeter/Maintenance Hourmeter**

The maintenance tripmeter (1) shows mileage to maintenance while the ignition switch is ON(q) with the maintenance minder indicator (2).

The maintenance hourmeter (3) shows remaining time to maintenance while the ignition switch is ON (q) with the maintenance minder indicator.

- (1) maintenance tripmeter
- (3) maintenance hourmeter
- (2) maintenance minder indicator

The maintenance tripmeter decreases from 600 miles (1,000 km) after reset. The maintenance hourmeter decreases from 100 hour after reset.