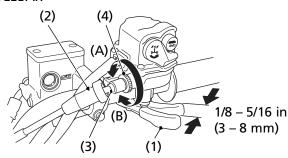

## RIGHT HANDLEBAR

- (1) throttle lever
- (2) rubber sleeve
- (3) throttle cable adjuster
- (4) lock nut
- (A) decrease freeplay
- (B) increase freeplay

## Inspection

Check freeplay at the throttle lever (1).

Freeplay:

1/8 – 5/16 in (3 – 8 mm)

## <u>Adjustment</u>

- 1. Slide the rubber sleeve (2) back to expose the throttle cable adjuster (3).
- 2. Loosen the lock nut (4).
- 3. Turn the adjuster to obtain the correct freeplay.
- 4. Tighten the lock nut and reinstall the sleeve.
- 5. After adjustment, check for smooth operation of the throttle lever from fully closed to fully open in all steering positions.