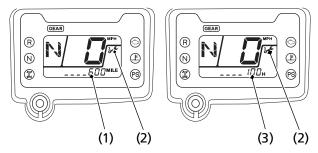

## **Maintenance Tripmeter/Maintenance Hourmeter**

The maintenance tripmeter (1) shows mileage to maintenance while the ignition switch is ON(q) with the maintenance minder indicator (2).

The maintenance hourmeter (3) shows remaining time to maintenance while the ignition switch is ON(q) with the maintenance minder indicator.

- (1) maintenance tripmeter
- (3) maintenance hourmeter
- (2) maintenance minder indicator

The maintenance tripmeter decreases from 600 miles (1,000 km) after reset. The maintenance hourmeter decreases from 100 hour after reset.