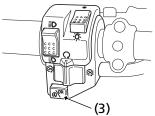

## **Controls & Features**

To activate the speed limiter over-ride mode:

Push the start/over ride button (3) when the front differential lock mode is activated.

## LEFT HANDLEBAR

(3) start/over ride button

Differential system failure:

The differential lock indicator and 4WD indicator (4) will both flash when there is any abnormality in the differential system. If this occurs, the differential actuator will stop moving, and the differential system will be fixed in the current position, either 2WD mode, 4WD mode or front differential lock mode.