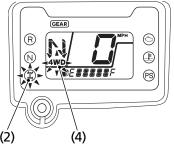

## LEFT HANDLEBAR

(3) start/over ride button

Differential system failure:

The differential lock indicator and 4WD indicator (4) will both flash when there is any abnormality in the differential system. If this occurs, the differential actuator will stop moving, and the differential system will be fixed in the current position, either 2WD mode, 4WD mode or front differential lock mode.

If both the differential lock indicator and 4WD indicator flash, reduce speed and take your ATV to your dealer as soon as possible.

(2) differential lock indicator

(4) 4WD indicator