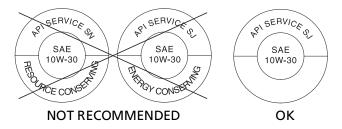

## Oil Recommendation

| API classification     | SG or higher except oils labeled as energy conserving or resource conserving on the circular API service label |
|------------------------|----------------------------------------------------------------------------------------------------------------|
| viscosity (weight)     | SAE 10W-30                                                                                                     |
| JASO T 903<br>standard | MA                                                                                                             |
| suggested oil*         | Pro Honda GN4 4-stroke oil (USA & Canada), or Honda 4-stroke oil, or an equivalent motorcycle oil.             |

- \* Suggested oils are equal in performance to SJ oils that are not labeled as energy conserving or resource conserving on the circular API service label.
- Your ATV does not need oil additives. Use the recommended oil.
- Do not use oils with graphite or molybdenum additives. They may adversely affect clutch operation.
- Do not use API SH or higher oils displaying a circular API "energy conserving" or "resource conserving" service label on the container. They may affect lubrication and clutch performance.