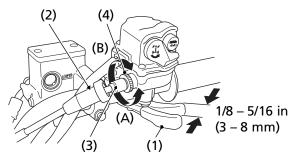

#### RIGHT HANDLEBAR

- (1) throttle lever
- (2) rubber sleeve
- (3) throttle cable adjuster
- (4) lock nut
- (A) decrease freeplay
- (B) increase freeplay

### Inspection

Check freeplay at the throttle lever (1).

Freeplay:

1/8 – 5/16 in (3 – 8 mm)

#### <u>Adjustment</u>

- 1. Slide the rubber sleeve (2) back to expose the throttle cable adjuster (3).
- 2. Loosen the lock nut (4).
- 3. Turn the adjuster to obtain the correct freeplay.
- 4. Tighten the lock nut and reinstall the sleeve.
- 5. After adjustment, check for smooth operation of the throttle lever from fully closed to fully open in all steering positions.