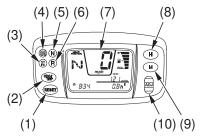

## TRX500FM

TRX500FPM

- (1) RESET button
- (2) odometer/tripmeter select button
- (3) 4WD indicator
- (4) high oil temperature indicator
- (5) neutral indicator
- (6) reverse indicator

- (7) multi-function display
- (8) hour select button
- (9) minute select button
- (10) adjust button
- (11) PS (Electric Power Steering) indicator (TRX500FPM only)

USA: Displays read in mph and miles.

Canada: Displays read in km/h and kilometers.