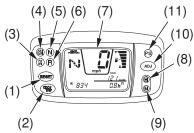

## TRX500FM

TRX500FPM

- (1) RESET button
- (2) odometer/tripmeter select button
- (3) 4WD indicator
- (4) high oil temperature indicator
- (5) neutral indicator
- (6) reverse indicator

- (7) multi-function display
- (8) hour select button
- (9) minute select button
- (10) adjust button
- (11) PS (Electric Power Steering) indicator (TRX500FPM only)

USA: Displays read in mph and miles.

Canada: Displays read in km/h and kilometers.