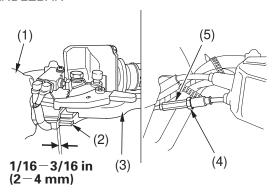

## LEFT HANDLEBAR

(1) dust cover

- (4) lock nut
- (2) reverse assist lever
- (5) adjusting nut
- (3) rear brake lever
- 1. Pull back the dust cover (1).
- 2. Check the reverse assist lever (2) freeplay, measured at the rear brake lever (3) end near the cable:

- 3. To adjust, loosen the lock nut (4) and turn the adjusting nut (5). After adjustment, tighten the lock nut securely.
- 4. Return the dust cover.